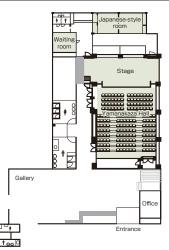

Accommodation
None

Restaurants/Cafés

None ■ Parking

■ Remarks None

30 vehicles

| Site name           | Floor | Area(m <sup>2</sup> )   | Width × Depth<br>(m) (m) | Ceiling<br>height(m) | Capacity (persons) |        |         |        |        | Remarks                                              |
|---------------------|-------|-------------------------|--------------------------|----------------------|--------------------|--------|---------|--------|--------|------------------------------------------------------|
|                     |       |                         |                          |                      | Fixed seats        | School | Theater | Seated | Buffet | nemaiks                                              |
| Yamanakaza Hall     | 1     | 165                     |                          |                      | 172                | 90     |         |        |        | Fixed seats: 112, Movable seats: 60, Extra seats: 30 |
| Japanese-style room | 1     | Two 10-tatami-mat rooms |                          |                      |                    |        |         |        |        |                                                      |
| Waiting room        | 1     | 6-tatami-mat            |                          |                      |                    |        |         |        |        |                                                      |
| Lobby               | 1     | 117                     |                          |                      |                    |        |         |        |        |                                                      |
| Gallery             | 1     | 28                      |                          |                      |                    |        |         |        |        |                                                      |
| Yamanakaza Square   | 1     | 490                     |                          |                      |                    |        |         |        |        |                                                      |
|                     |       |                         |                          |                      |                    |        |         |        |        |                                                      |
|                     |       |                         |                          |                      |                    |        |         |        |        |                                                      |
|                     |       |                         |                          |                      |                    |        |         |        |        |                                                      |
|                     |       |                         |                          |                      |                    |        |         |        |        |                                                      |
|                     |       |                         |                          |                      |                    |        |         |        |        |                                                      |
|                     |       |                         |                          |                      |                    |        |         |        |        |                                                      |
|                     |       |                         |                          |                      |                    |        |         |        |        |                                                      |

## Floor plan

■ 1F