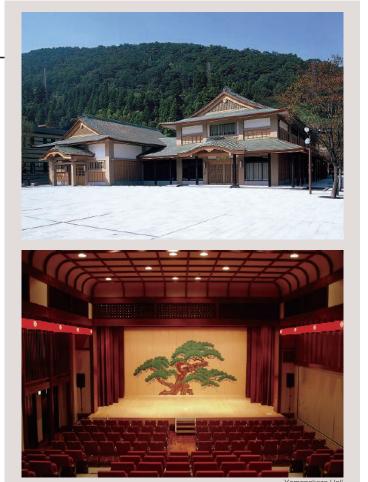

## Yamanaka-za

Mu-1 Yakushi-machi, Yamanaka Onsen, Kaga 922-0123 TEL: 0761-78-5523 FAX: 0761-78-5524 URL: http://www.yamanaka-spa.or.jp/yamanakaza/

Number of seats
 180 seats

Traffic access
15-min drive from JR Kaga Onsen Station

Accommodation
None

Restaurants/Cafés

None ■ Parking

■ Remarks None

30 vehicles

| Site name           | Floor | Area(m <sup>2</sup> )   | Width × Depth<br>(m) (m) | Ceiling<br>height(m) | Capacity (persons) |        |         |        |        | Remarks                                              |
|---------------------|-------|-------------------------|--------------------------|----------------------|--------------------|--------|---------|--------|--------|------------------------------------------------------|
|                     |       |                         |                          |                      | Fixed seats        | School | Theater | Seated | Buffet | nemaiks                                              |
| Yamanakaza Hall     | 1     | 165                     |                          |                      | 172                | 90     |         |        |        | Fixed seats: 112, Movable seats: 60, Extra seats: 30 |
| Japanese-style room | 1     | Two 10-tatami-mat rooms |                          |                      |                    |        |         |        |        |                                                      |
| Waiting room        | 1     | 6-tatami-mat            |                          |                      |                    |        |         |        |        |                                                      |
| Lobby               | 1     | 117                     |                          |                      |                    |        |         |        |        |                                                      |
| Gallery             | 1     | 28                      |                          |                      |                    |        |         |        |        |                                                      |
| Yamanakaza Square   | 1     | 490                     |                          |                      |                    |        |         |        |        |                                                      |
|                     |       |                         |                          |                      |                    |        |         |        |        |                                                      |
|                     |       |                         |                          |                      |                    |        |         |        |        |                                                      |
|                     |       |                         |                          |                      |                    |        |         |        |        |                                                      |
|                     |       |                         |                          |                      |                    |        |         |        |        |                                                      |
|                     |       |                         |                          |                      |                    |        |         |        |        |                                                      |
|                     |       |                         |                          |                      |                    |        |         |        |        |                                                      |
|                     |       |                         |                          |                      |                    |        |         |        |        |                                                      |