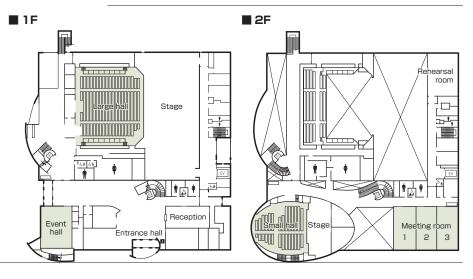

## Floor plan

## ■ Convention site

| Site name    | Floor | Area(m²) | Width × Depth<br>(m) (m) | Ceiling<br>height(m) | Capacity (persons) |        |         |        | Domorko |                                                       |
|--------------|-------|----------|--------------------------|----------------------|--------------------|--------|---------|--------|---------|-------------------------------------------------------|
|              |       |          |                          |                      | Fixed seats        | School | Theater | Seated | Buffet  | Remarks                                               |
| Large hall   | 1     |          | 17.1 × 15.7              |                      | 851                | _      | _       | _      | _       | 1F: 611 seats, 2F: 240 seats, Dressing room: 6        |
| Small hall   | 2     |          | 10.5 × 6                 |                      | 250                | _      | _       | _      | _       | Dressing room:1                                       |
| Meeting room | 2     | 224      |                          |                      | _                  | 100    | 200     | _      | _       | The space can be partitioned into two or three rooms. |
| Event hall   | 1     | 107      |                          |                      | _                  | 45     | _       | _      | _       |                                                       |
|              |       |          |                          |                      |                    |        |         |        |         |                                                       |
|              |       |          |                          |                      |                    |        |         |        |         |                                                       |
|              |       |          |                          |                      |                    |        |         |        |         |                                                       |
|              |       |          |                          |                      |                    |        |         |        |         |                                                       |
|              |       |          |                          |                      |                    |        |         |        |         |                                                       |
|              |       |          |                          |                      |                    |        |         |        |         |                                                       |
|              |       |          |                          |                      |                    |        |         |        |         |                                                       |
|              |       |          |                          |                      |                    |        |         |        |         |                                                       |
|              |       |          |                          |                      |                    |        |         |        |         |                                                       |