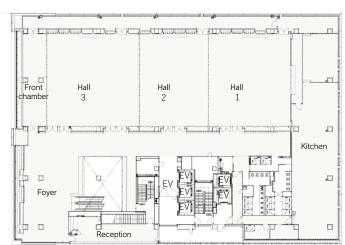

## Floor plan

## Convention site

TEL:0761-24-6123

| Site name                                                                    | Floor | Area(m <sup>2</sup> ) | Width × Depth<br>(m) (m) | Ceiling<br>height(m) | Capacity (persons) |        |         |        |        | Remarks                            |
|------------------------------------------------------------------------------|-------|-----------------------|--------------------------|----------------------|--------------------|--------|---------|--------|--------|------------------------------------|
|                                                                              |       |                       |                          |                      | Fixed seats        | School | Theater | Seated | Buffet |                                    |
| Entire hall                                                                  | 2     | 870                   | Approx. $45 \times 15$   | 5.5                  | -                  | _      | _       | -      | 870    | Including a waiting room and foyer |
| Hall 1+2+3<br>The entire hall can be divided into three halls by partitions. | 2     | 730                   | Approx. 45 × 15          | 5.5                  | _                  | 470    | 620     | 460    | 730    | Including a waiting room           |
| Hall 1                                                                       | 2     | 220                   | Approx. 13 × 15          | 5.5                  | -                  | 140    | 160     | 100    | 220    |                                    |
| Hall 2                                                                       | 2     | 185                   | Approx. 11 × 15          | 5.5                  | -                  | 100    | 140     | 70     | 190    |                                    |
| Hall 3                                                                       | 2     | 250                   | Approx. 15 × 15          | 5.5                  | -                  | 140    | 170     | 100    | 250    |                                    |
|                                                                              |       |                       |                          |                      |                    |        |         |        |        |                                    |
|                                                                              |       |                       |                          |                      |                    |        |         |        |        |                                    |
|                                                                              |       |                       |                          |                      |                    |        |         |        |        |                                    |
|                                                                              |       |                       |                          |                      |                    |        |         |        |        |                                    |
|                                                                              |       |                       |                          |                      |                    |        |         |        |        |                                    |
|                                                                              |       |                       |                          |                      |                    |        |         |        |        |                                    |
|                                                                              |       |                       |                          |                      |                    |        |         |        |        |                                    |