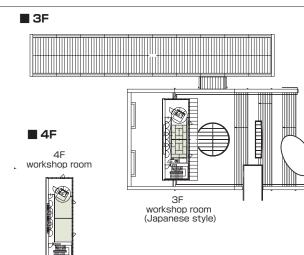

## ■ Convention site

|                                   | Floor | Area(m²) | Width × Depth<br>(m) (m) | Ceiling<br>height(m) | Capacity (persons) |  |  |  |        |                                |
|-----------------------------------|-------|----------|--------------------------|----------------------|--------------------|--|--|--|--------|--------------------------------|
| Site name                         |       |          |                          |                      | Fixed seats        |  |  |  | Buffet | Remarks                        |
| Philosophy Hall                   | В1    | 302      |                          | 5                    | 303                |  |  |  |        | Stage: 62m², Auditorium: 240m² |
| 4F workshop room                  | 4     | 55       |                          | 2.5                  |                    |  |  |  |        | Tables and chairs (40 chairs)  |
| 3F workshop room (Japanese style) | 3     | 40       |                          | 2.5                  |                    |  |  |  |        |                                |
|                                   |       |          |                          |                      |                    |  |  |  |        |                                |
|                                   |       |          |                          |                      |                    |  |  |  |        |                                |
|                                   |       |          |                          |                      |                    |  |  |  |        |                                |
|                                   |       |          |                          |                      |                    |  |  |  |        |                                |
|                                   |       |          |                          |                      |                    |  |  |  |        |                                |
|                                   |       |          |                          |                      |                    |  |  |  |        |                                |
|                                   |       |          |                          |                      |                    |  |  |  |        |                                |
|                                   |       |          |                          |                      |                    |  |  |  |        |                                |
|                                   |       |          |                          |                      |                    |  |  |  |        |                                |
|                                   |       |          |                          |                      |                    |  |  |  |        |                                |