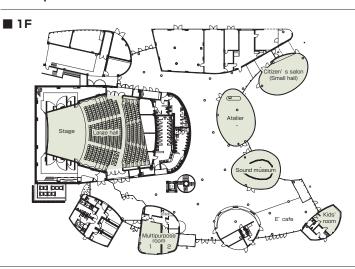

## Floor plan

## ■ Convention site

| Site name                    | Floor | Area(m²)       | Width × Depth<br>(m) (m) | Ceiling<br>height(m) | Capacity (persons) |        |         |        |        | Remarks                          |
|------------------------------|-------|----------------|--------------------------|----------------------|--------------------|--------|---------|--------|--------|----------------------------------|
|                              |       |                |                          |                      | Fixed seats        | School | Theater | Seated | Buffet | Remarks                          |
| Large hall                   |       | 794            |                          |                      | 538                |        |         |        |        | Including four wheelchair spaces |
| Citizen's salon (Small hall) |       | 90             |                          |                      |                    |        |         |        |        |                                  |
| Atelier                      |       | 107            |                          |                      |                    |        |         |        |        |                                  |
| Sound museum                 |       | 95             |                          |                      |                    |        |         |        |        |                                  |
| Multipurpose room 1          |       | 44             |                          |                      |                    |        |         |        |        |                                  |
| Multipurpose room 2          |       | 25             |                          |                      |                    |        |         |        |        |                                  |
| Dressing room1~3             |       | 14 people each |                          |                      |                    |        |         |        |        |                                  |
| Kids' room                   |       | 32             |                          |                      |                    |        |         |        |        |                                  |
| Lobby (incl. a gallery)      |       | 1,027          |                          |                      |                    |        |         |        |        |                                  |
|                              |       |                |                          |                      |                    |        |         |        |        |                                  |
|                              |       |                |                          |                      |                    |        |         |        |        |                                  |
|                              |       |                |                          |                      |                    |        |         |        |        |                                  |
|                              |       |                |                          |                      |                    |        |         |        |        |                                  |