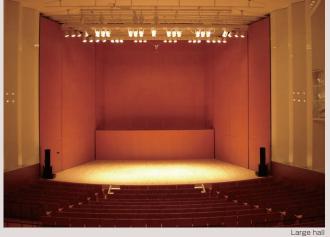

■ Number of seats

538 seats (incl. four wheelchair spaces)

■ Traffic access

2 hr 30 min from JR Kanazawa Station by Suzu express bus (Get off at Suzu Shiyakusho-mae and walk for 5 min) 2hr 20min drive from Kanazawa via Noto Satoyama Highway 40 min by Furusato Taxi from Noto Satoyama Airport

## ■ Convention site

| Site name                    | Floor | Area(m²)       | Width × Depth<br>(m) (m) | Ceiling<br>height(m) | Capacity (persons) |        |         |        |        | Remarks                          |
|------------------------------|-------|----------------|--------------------------|----------------------|--------------------|--------|---------|--------|--------|----------------------------------|
|                              |       |                |                          |                      | Fixed seats        | School | Theater | Seated | Buffet | Remarks                          |
| Large hall                   |       | 794            |                          |                      | 538                |        |         |        |        | Including four wheelchair spaces |
| Citizen's salon (Small hall) |       | 90             |                          |                      |                    |        |         |        |        |                                  |
| Atelier                      |       | 107            |                          |                      |                    |        |         |        |        |                                  |
| Sound museum                 |       | 95             |                          |                      |                    |        |         |        |        |                                  |
| Multipurpose room 1          |       | 44             |                          |                      |                    |        |         |        |        |                                  |
| Multipurpose room 2          |       | 25             |                          |                      |                    |        |         |        |        |                                  |
| Dressing room1~3             |       | 14 people each |                          |                      |                    |        |         |        |        |                                  |
| Kids' room                   |       | 32             |                          |                      |                    |        |         |        |        |                                  |
| Lobby (incl. a gallery)      |       | 1,027          |                          |                      |                    |        |         |        |        |                                  |
|                              |       |                |                          |                      |                    |        |         |        |        |                                  |
|                              |       |                |                          |                      |                    |        |         |        |        |                                  |
|                              |       |                |                          |                      |                    |        |         |        |        |                                  |
|                              |       |                |                          |                      |                    |        |         |        |        |                                  |