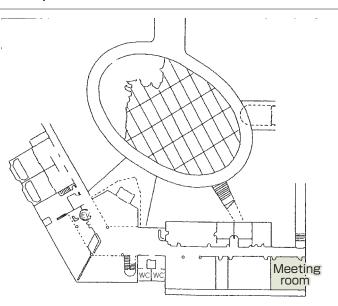

## Floor plan

## ■ Convention site

| Site name        | Floor | Area(m²) | Width × Depth<br>(m) (m) | Ceiling<br>height(m) | Capacity (persons) |        |         |        |        | Remarks |
|------------------|-------|----------|--------------------------|----------------------|--------------------|--------|---------|--------|--------|---------|
|                  |       |          |                          |                      | Fixed seats        | School | Theater | Seated | Buffet | Remarks |
| Meeting room     | 1     | 72       | 9.0 × 8.1                | 2.7                  | 26                 | _      | _       | _      | _      |         |
| Study room 1     | 2     | 72       | 9.0 × 8.1                | 2.7                  | _                  | 36     | _       | _      | _      |         |
| Study room 2     | 2     | 72       | 9.0 × 8.1                | 2.7                  | _                  | 36     | _       | -      | _      |         |
| Study room 3     | 2     | 72       | 9.0 × 8.1                | 2.7                  | _                  | 36     | -       | -      | _      |         |
| Study room 1+2+3 | 2     | 218      | 27.0 × 8.1               | 2.7                  | _                  | 108    | _       | _      | _      |         |
|                  |       |          |                          |                      |                    |        |         |        |        |         |
|                  |       |          |                          |                      |                    |        |         |        |        |         |
|                  |       |          |                          |                      |                    |        |         |        |        |         |
|                  |       |          |                          |                      |                    |        |         |        |        |         |
|                  |       |          |                          |                      |                    |        |         |        |        |         |
|                  |       |          |                          |                      |                    |        |         |        |        |         |
|                  |       |          |                          |                      |                    |        |         |        |        |         |
|                  |       |          |                          |                      |                    |        |         |        |        |         |