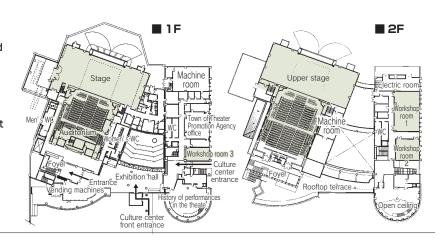

## Floor plan

**益**过 /登

## Convention site

| Site name             | Floor | Area(m <sup>2</sup> ) | Width × Depth<br>(m) (m) | Ceiling<br>height(m) | Capacity (persons) |        |         |        |        | Remarks |
|-----------------------|-------|-----------------------|--------------------------|----------------------|--------------------|--------|---------|--------|--------|---------|
|                       |       |                       |                          |                      | Fixed seats        | School | Theater | Seated | Buffet | nemarks |
| Noto Engekido Theater | 1     | -                     | -                        | -                    | 651                | -      | -       | -      | -      |         |
| Workshop room1        | 2     | 170                   | 17.0 × 10.0              | 2.9                  | -                  | 80     | -       | -      | -      |         |
| Workshop room2        | 2     | 90                    | 9.6 × 9.3                | 2.9                  | -                  | 30     | -       | -      | -      |         |
| Workshop room3        | 1     | 58                    | 5.8 × 10.0               | 2.9                  | -                  | 15     | -       | -      | -      |         |
|                       |       |                       |                          |                      |                    |        |         |        |        |         |
|                       |       |                       |                          |                      |                    |        |         |        |        |         |
|                       |       |                       |                          |                      |                    |        |         |        |        |         |
|                       |       |                       |                          |                      |                    |        |         |        |        |         |
|                       |       |                       |                          |                      |                    |        |         |        |        |         |