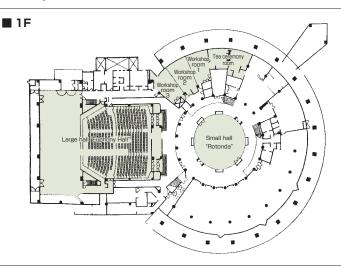

## Floor plan

## ■ Convention site

| Site name                 | Floor | Area(m²) | Width × Dept | h Ceiling | Capacity (persons) |        |         |        |        | Demondos                                       |
|---------------------------|-------|----------|--------------|-----------|--------------------|--------|---------|--------|--------|------------------------------------------------|
|                           |       |          | (m) (m)      |           | Fixed seats        | School | Theater | Seated | Buffet | Remarks                                        |
| Large hall "Euphony Hall" | 1     | 468      | Width 15.8   | 8.0       | 896                | _      | _       | _      | _      |                                                |
| Small hall "Rotonda"      | 1     | 241      | Diameter 17  | 0.8       | _                  | _      | 250     | _      | _      |                                                |
| Workshop room             | 1     | 186      | Width 1.6    | 3.3       | _                  | 75     | _       | _      | _      | The space can be partitioned into three rooms. |
| Tea ceremony room         | 1     | 85       | Width 1.7    | 2.4       | _                  | _      | _       | _      | _      |                                                |
|                           |       |          |              |           |                    |        |         |        |        |                                                |
|                           |       |          |              |           |                    |        |         |        |        |                                                |
|                           |       |          |              |           |                    |        |         |        |        |                                                |
|                           |       |          |              |           |                    |        |         |        |        |                                                |
|                           |       |          |              |           |                    |        |         |        |        |                                                |
|                           |       |          |              |           |                    |        |         |        |        |                                                |
|                           |       |          |              |           |                    |        |         |        |        |                                                |
|                           |       |          |              |           |                    |        |         |        |        |                                                |
|                           |       |          |              |           |                    |        |         |        |        |                                                |