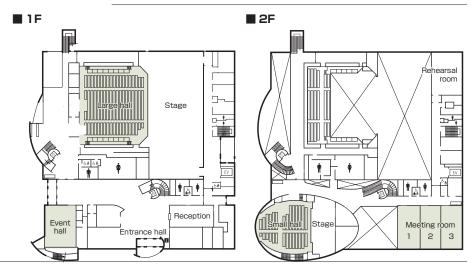

## Floor plan

## ■ Convention site

| Site name    | Floor | Area(m²) | Width × Depth<br>(m) (m) | Ceiling<br>height(m) | Capacity (persons) |        |         |        |        | 5 .                                                   |
|--------------|-------|----------|--------------------------|----------------------|--------------------|--------|---------|--------|--------|-------------------------------------------------------|
|              |       |          |                          |                      | Fixed seats        | School | Theater | Seated | Buffet | Remarks                                               |
| Large hall   | 1     |          | 17.1 × 15.7              |                      | 851                | _      | _       | _      | _      | 1F: 611 seats, 2F: 240 seats, Dressing room: 6        |
| Small hall   | 2     |          | 10.5 × 6                 |                      | 250                | _      | _       | _      | _      | Dressing room:1                                       |
| Meeting room | 2     | 224      |                          |                      | _                  | 100    | 200     | _      | _      | The space can be partitioned into two or three rooms. |
| Event hall   | 1     | 107      |                          |                      | _                  | 45     | _       | _      | _      |                                                       |
|              |       |          |                          |                      |                    |        |         |        |        |                                                       |
|              |       |          |                          |                      |                    |        |         |        |        |                                                       |
|              |       |          |                          |                      |                    |        |         |        |        |                                                       |
|              |       |          |                          |                      |                    |        |         |        |        |                                                       |
|              |       |          |                          |                      |                    |        |         |        |        |                                                       |
|              |       |          |                          |                      |                    |        |         |        |        |                                                       |
|              |       |          |                          |                      |                    |        |         |        |        |                                                       |
|              |       |          |                          |                      |                    |        |         |        |        |                                                       |
|              |       |          |                          |                      |                    |        |         |        |        |                                                       |