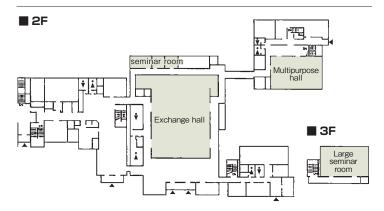

## Floor plan

## ■ Convention site

| Site name                   | Floor | Area(m²) | Width × Depth<br>(m) (m) | Ceiling<br>height(m) | Capacity (persons) |                           |         |        |        | Remarks                                                                |
|-----------------------------|-------|----------|--------------------------|----------------------|--------------------|---------------------------|---------|--------|--------|------------------------------------------------------------------------|
|                             |       |          |                          |                      | Fixed seats        | School                    | Theater | Seated | Buffet | nemarks                                                                |
| Exchange hall (entire room) | 2     | 368.5    |                          |                      | _                  | Seated by 2 people<br>120 | 400     | _      | _      | Screen (2.9m×5.3m),<br>The space can be<br>partitioned into two rooms. |
| Multipurpose hall           | 2     | 187.5    |                          |                      | _                  | Seated by 2 people<br>80  | 200     | _      | _      | Screen (2.1m × 3.7m)                                                   |
| Large seminar room          | 3     | 168.0    |                          |                      | _                  | Seated by 2 people 30     | 80      | _      | _      |                                                                        |
|                             |       |          |                          |                      |                    |                           |         |        |        |                                                                        |
|                             |       |          |                          |                      |                    |                           |         |        |        |                                                                        |
|                             |       |          |                          |                      |                    |                           |         |        |        |                                                                        |
|                             |       |          |                          |                      |                    |                           |         |        |        |                                                                        |
|                             |       |          |                          |                      |                    |                           |         |        |        |                                                                        |
|                             |       |          |                          |                      |                    |                           |         |        |        |                                                                        |
|                             |       |          |                          |                      |                    |                           |         |        |        |                                                                        |