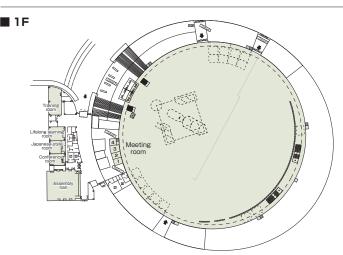

## ■ Convention site

| Site name                                  | Floor | Area(m²) | Width × Depth<br>(m) (m) | Ceiling<br>height(m) | Capacity (persons) |        |         |        |        | Remarks   |
|--------------------------------------------|-------|----------|--------------------------|----------------------|--------------------|--------|---------|--------|--------|-----------|
|                                            |       |          |                          |                      | Fixed seats        | School | Theater | Seated | Buffet | neillarks |
| Arena                                      | 1     | 14,344   |                          | 56                   |                    |        | 5,000   |        |        |           |
| Assembly hall                              | 1     | 444      |                          |                      | 312                | 240    | 400     | 156    |        |           |
| Conference room                            | 1     | 80       |                          |                      | 45                 | 36     |         |        |        |           |
| Meeting room 1 $\sim$ 4                    | 1     | 103      |                          |                      |                    |        |         |        |        |           |
| Meeting room 1                             | 1     | 28       |                          |                      | 12                 |        |         |        |        |           |
| Meeting room 2                             | 1     | 26       |                          |                      | 12                 |        |         |        |        |           |
| Meeting room 3                             | 1     | 27       |                          |                      | 12                 |        |         |        |        |           |
| Meeting room 4                             | 1     | 22       |                          |                      | 12                 |        |         |        |        |           |
| Lifelong learning room (Cooking classroom) | 1     | 106      |                          |                      | 36                 |        |         |        |        |           |
| Training room                              | 1     | 170      |                          |                      |                    |        |         |        |        |           |
| Japanese-style room                        | 1     | 97       |                          |                      |                    | 10     |         |        |        |           |
|                                            |       |          |                          |                      |                    |        |         |        |        |           |
|                                            |       |          |                          |                      |                    |        |         |        |        |           |