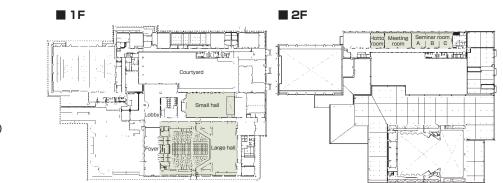

## Komatsu Civic Center

Hei-42-3 Oshima-machi, Komatsu 923-0001 TEL: 0761-24-6101 FAX: 0761-23-5811 E-mail: siminsenta@city.komatsu.lg.jp





## Floor plan



## Convention site

| Site name         | Floor | Area(m <sup>2</sup> ) | Width × Depth<br>(m) (m) | Ceiling<br>height(m) | Capacity (persons) |        |         |        |        | Remarks                       |
|-------------------|-------|-----------------------|--------------------------|----------------------|--------------------|--------|---------|--------|--------|-------------------------------|
|                   |       |                       |                          |                      | Fixed seats        | School | Theater | Seated | Buffet | Remarks                       |
| Large hall        | 1     | 852                   |                          |                      | 546                | -      | -       | -      | -      | (with parent and child seats) |
|