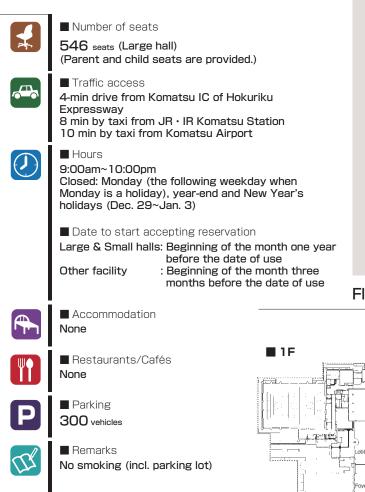

## Convention site

| Site name         | Floor | Area(m <sup>2</sup> ) | Width × Depth<br>(m) (m) | Ceiling<br>height(m) | Capacity (persons) |        |         |        |        | Remarks                       |
|-------------------|-------|-----------------------|--------------------------|----------------------|--------------------|--------|---------|--------|--------|-------------------------------|
|                   |       |                       |                          |                      | Fixed seats        | School | Theater | Seated | Buffet | Remarks                       |
| Large hall        | 1     | 852                   |                          |                      | 546                | -      | -       | -      | -      | (with parent and child seats) |
| Small hall        | 1     | 350                   | 14.0 × 25.0              | 6.0                  | -                  | 240    | 350     | -      | -      |                               |
| Meeting room      | 2     | 126                   | 9.0×14.0                 | 2.7                  | -                  | 54     | -       | -      | _      |                               |
| Seminar roomA,B,C | 2     | 189                   | 9.0 × 21.0               | 2.7                  | -                  | 126    | -       | -      | -      |                               |
| Hotto room        | 2     | 63                    | 9.0 × 7.0                | 2.7                  | -                  | 30     | -       | -      | _      |                               |
|                   |       |                       |                          |                      |                    |        |         |        |        |                               |
|                   |       |                       |                          |                      |                    |        |         |        |        |                               |
|                   |       |                       |                          |                      |                    |        |         |        |        |                               |
|                   |       |                       |                          |                      |                    |        |         |        |        |                               |
|                   |       |                       |                          |                      |                    |        |         |        |        |                               |
|                   |       |                       |                          |                      |                    |        |         |        |        |                               |
|                   |       |                       |                          |                      |                    |        |         |        |        |                               |
|                   |       |                       |                          |                      |                    |        |         |        |        |                               |

Width  $\times$  Depth and the floor area may not match depending on the shape of the room.