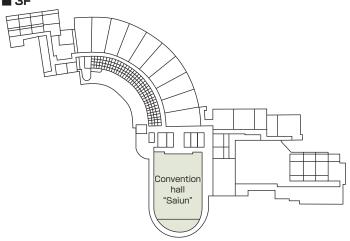

## Floor plan

## ■ Convention site

|           | Floor | Area(m²)       | Width × Depth<br>(m) (m) | Ceiling<br>height(m) | Capacity (persons) |        |         |     |        |         |
|-----------|-------|----------------|--------------------------|----------------------|--------------------|--------|---------|-----|--------|---------|
| Site name |       |                |                          |                      | Fixed seats        | School | Theater |     | Buffet | Remarks |
| Saiun     | 3     | 350-tatami-mat | 27.0 × 20.7              | 5.0                  | _                  | 250    | 500     | 400 | 400    |         |
|           |       |                |                          |                      |                    |        |         |     |        |         |
|           |       |                |                          |                      |                    |        |         |     |        |         |
|           |       |                |                          |                      |                    |        |         |     |        |         |
|           |       |                |                          |                      |                    |        |         |     |        |         |
|           |       |                |                          |                      |                    |        |         |     |        |         |
|           |       |                |                          |                      |                    |        |         |     |        |         |
|           |       |                |                          |                      |                    |        |         |     |        |         |
|           |       |                |                          |                      |                    |        |         |     |        |         |
|           |       |                |                          |                      |                    |        |         |     |        |         |
|           |       |                |                          |                      |                    |        |         |     |        |         |
|           |       |                |                          |                      |                    |        |         |     |        |         |
|           |       |                |                          |                      |                    |        |         |     |        |         |