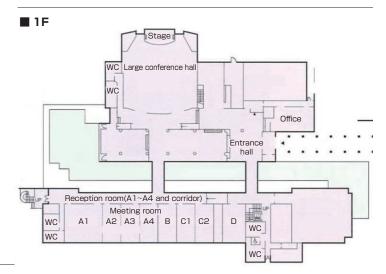

## Floor plan

## ■ Convention site

| Site name                                | Floor | Area(m²) | Width × Depth<br>(m) (m) | Ceiling<br>height(m) | Capacity (persons) |        |         |        |        | Remarks                                                                                 |
|------------------------------------------|-------|----------|--------------------------|----------------------|--------------------|--------|---------|--------|--------|-----------------------------------------------------------------------------------------|
|                                          |       |          |                          |                      | Fixed seats        | School | Theater | Seated | Buffet | nemarks                                                                                 |
| Large conference hall                    | 1     | 433      |                          |                      | 220                | _      |         |        |        | LC projector, acoustic system                                                           |
| Meeting room A1                          | 1     | 93       |                          |                      |                    | 36     |         |        |        |                                                                                         |
| Meeting room A2                          | 1     | 47       |                          |                      |                    | 12     |         |        |        | LC projector, acoustic system,<br>screen, movable stage, gold-<br>leafed folding screen |
| Meeting room A3                          | 1     | 47       |                          |                      |                    | 12     |         |        |        |                                                                                         |
| Meeting room A4                          | 1     | 47       |                          |                      |                    | 12     |         |        |        |                                                                                         |
| Meeting room B                           | 1     | 47       |                          |                      |                    | 12     |         |        |        | · A1 ~ A4 can be integrated.                                                            |
| Meeting room C1                          | 1     | 47       |                          |                      |                    | 12     |         |        |        | ·C1 ~ C2 can be integrated.                                                             |
| Meeting room C2                          | 1     | 47       |                          |                      |                    | 12     |         |        |        |                                                                                         |
| Meeting room D                           | 1     | 56       |                          |                      | 8                  | _      |         |        |        |                                                                                         |
| Reception room<br>(A1 ~ A4 and corridor) | 1     | 304      |                          |                      |                    |        |         |        | 150    |                                                                                         |
|                                          |       |          |                          |                      |                    |        |         |        |        |                                                                                         |
|                                          |       |          |                          |                      |                    |        |         |        |        |                                                                                         |